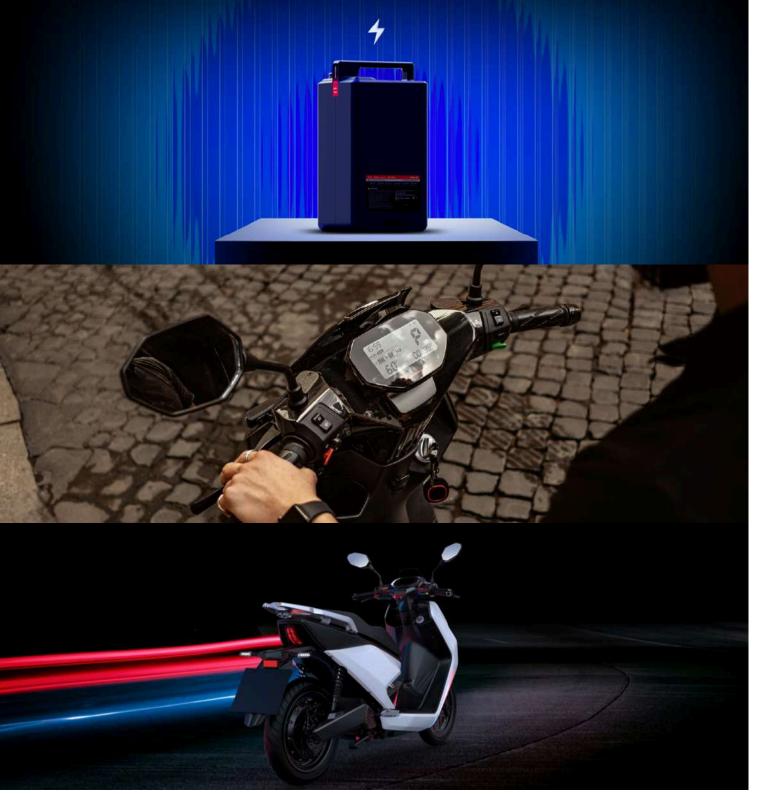

### **Safety First**

When it comes to safety, the FQi Series leaves nothing to chance. Built with a robust frame and advanced safety features, this electric scooter is designed to protect you on every ride.

### **Smooth Suspension System**

Enjoy a superior riding experience as the advanced suspension absorbs bumps and rough terrain effortlessly.