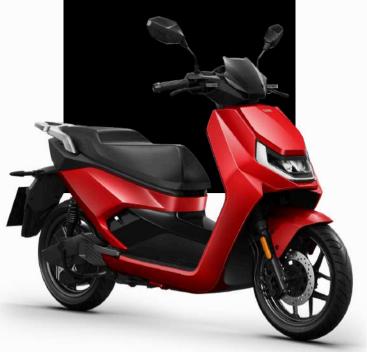

#### **Performance That Thrills**

Unleash the exhilarating potential of the NIU FQi Series, where cutting-edge technology meets unmatched power. With an impressive top speed of 80 km/h, this electric scooter is engineered for those who crave adventure while sticking to their budget. A robust 4800 W motor provides rapid acceleration, allowing you to effortlessly zip through city traffic or embark on weekend explorations.

### **Front Storage Compartment**

FQi series features a deep pocket perfect for storing your phone, keys, or other essentials while driving. With easy access to USB ports, your devices can stay secure and fully charged.

## Lockable XL Storage

Keep your gear secure with an under-seat compartment large enough for one helmet and other essentials.