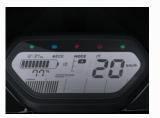

## NQiSport

SMART DASHBOARD

DYNAMIC FOOTRESTS

ICONIC LIGHTING

PASSENGER HANDLES

**DESIGN DETAILS** 

ANTI THEFT USB CHARGER

HALO HEADLIGHT

## The Smart Choice

The NQi Sport uses state-of-the-art technology through the ECU central controller accessible by app. Smart key and auto alarm arming, plus motor lock for security. You can check the status and location of your scooter at any time. With GPS built into your scooter, you can track the location anywhere through your app. You can even tell if your scooter has been bumped, knocked over or had the battery removed.