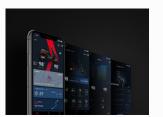

## The Smart Choice

The NQi Sport uses state-of-the-art technology through the ECU central controller accessible by app. Smart key and auto alarm arming, plus motor lock for security. You can check the status and location of your scooter at any time. With GPS built into your scooter, you can track the location anywhere through your app. You can even tell if your scooter has been bumped, knocked over or had the battery removed.