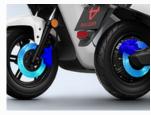

# Intelligent Braking That Keeps You Safe & Riding For Longer.

Our Electronic Braking System (EBS) provides regenerative power that intelligently puts the power back into the system when braking. Our standard front and rear disc brakes provide an additional layer of riding safety

#### **Better For You. Great For The Earth.**

Gova 03 is equipped with world class technology that converts kinetic energy as charge for your battery. The EBS along with upgraded cloud ECU makes your vehicle smarter and more efficient.