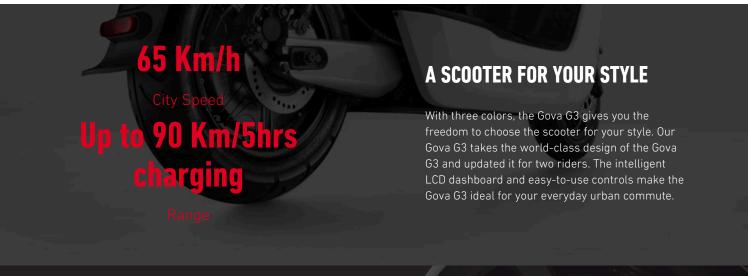

### **Urban Speed. Extended Range.**

Gova 03 has two riding modes. Equipped with an 100%power lithium battery, the Gova 03 gives you a range of up to 90km. Suitable for city commute and navigating through the bustling streets, the Gova 03 makes electric riding fresh and fun.