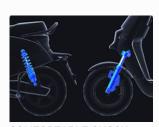

# Intelligent Braking That Keeps You Safe & Riding For Longer.

Our Electronic Braking System (EBS) provides regenerative power that intelligently puts the power back into the system when braking. Our standard front and rear disc brakes provide an additional layer of riding safety

#### **Better For You. Great For The Earth.**

Gova 03 is equipped with world class technology that converts kinetic energy as charge for your battery. The EBS along with upgraded cloud ECU makes your vehicle smarter and more efficient.