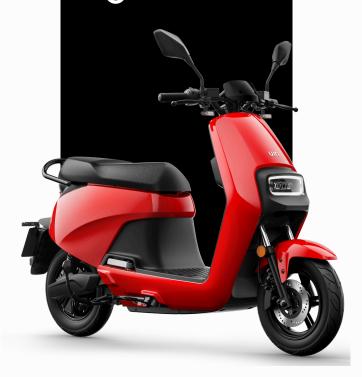

#### **COLOR OPTIONS**

## The New Way Forward

Comfortable riding on all kinds of tricky road surfaces with 11" diameter tyres and ergonomic design for two. The all-electric GOVA 03 brings you an emission-free, quiet, and pleasant riding experience. Every kilometre you ride is taking the environment and the future into consideration.