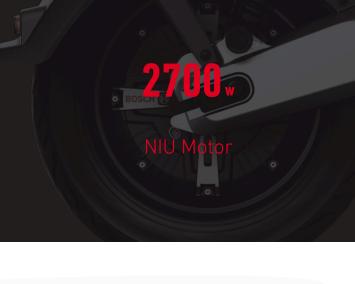

### A SCOOTER YOU CAN COUNT ON

The FOC vector controller and BOSCH motor give you instant acceleration. Front and rear disc brakes provide a safe riding experience throughout your journey.

2<sub>vears</sub>

Warranty

2700<sub>w</sub>

Rated Power

89%

Conversion Efficiency