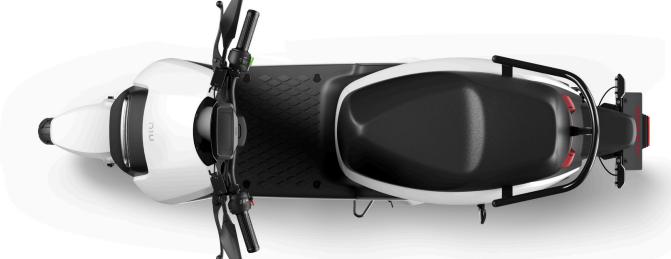

**SMART DASHBOARD** 

ANTI THEFT USB CHARGER

LED HEADLIGHT

MULTI-MODE RIDING

**ERGO-DYNAMIC DESIGN** 

**EBS BRAKING** 

SPACIOUS STORAGE

COMFORTABLE SHOCK

## The New Way Forward

Comfortable riding on all kinds of tricky road surfaces with 11" diameter tyres and ergonomic design for two. The all-electric GOVA 03 brings you an emission-free, quiet, and pleasant riding experience. Every kilometre you ride is taking the environment and the future into consideration.