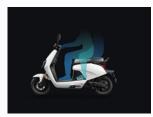

### **Urban Speed. Extended Range.**

Gova 03 has two riding modes. Equipped with an 100%power lithium battery, the Gova 03 gives you a range of up to 90km. Suitable for city commute and navigating through the bustling streets, the Gova 03 makes electric riding fresh and fun.

## The New Way Forward

Comfortable riding on all kinds of tricky road surfaces with 11" diameter tyres and ergonomic design for two. The all-electric GOVA 03 brings you an emission-free, quiet, and pleasant riding experience. Every kilometre you ride is taking the environment and the future into consideration.